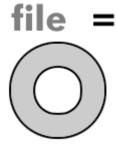

\_Underscore means the design is a pure silhouette with no holes. It has one cut around the periphery and can be cut either into or out of one solid piece of material.

**=Equal Sign** means the design is like a silhouette but it has interior holes. The design can be cut out to form one solid piece but it cannot be cut into one solid piece of material.