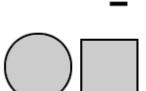

**+Plus Sign** means the design has multiple solid but disconnected elements. The design can be cut into one solid piece of material but it cannot be cut out as one solid piece.

**Stencil Factor** is irrelevant for vinyl cutting, engraving, and processes with backing material to hold loose pieces in place. If none of the above marks are appended to the end of the filename, then the design is not one-piece. Stencil Factor Marks **only** indicate one-piece geometrical qualities. They do not indicate whether the design itself is actually compatible with any particular cutting process or any particular size of project.