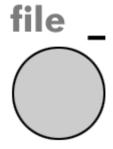

\_Underscore means the design is a pure silhouette with no holes. It has one cut around the periphery and can be cut either into or out of one solid piece of material.

**=Equal Sign** means the design is like a silhouette but it has interior holes. The design can be cut out to form one solid piece but it cannot be cut into one solid piece of material.