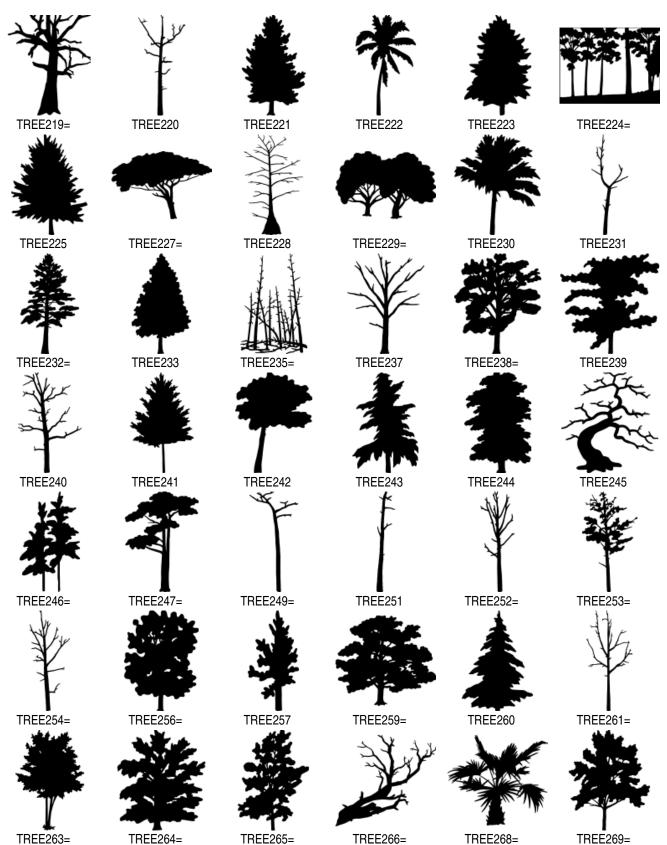

### SignTorch Stencil Factor

**Special Marks on the end of each filename** to indicate if the design is a silhouette, stencil, or other 1 piece design or not. Pictures below assume grey represents final material.

**Stencil Factor** is irrelevant for vinyl cutting, engraving, and processes with backing material to hold loose pieces in place. If none of the above marks are appended to the end of the filename, then the design is not one-piece. Stencil Factor Marks **only** indicate one-piece geometrical qualities. They do not indicate whether the design itself is actually compatible with any particular cutting process or any particular size of project.