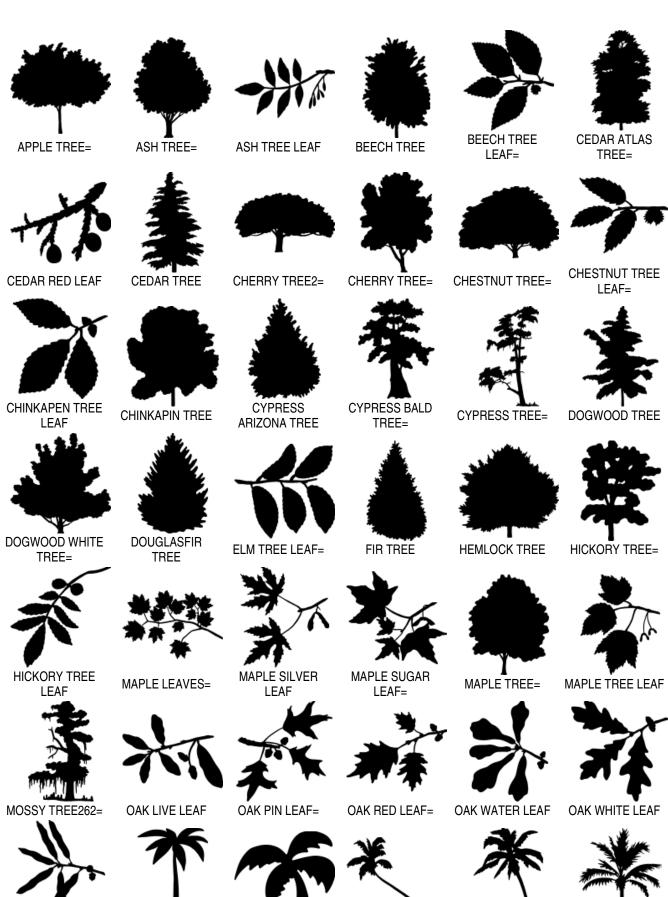

## SignTorch.com 2009 Series Trees

OAK WILLOW LEAF=

PALM TREE150

PALM TREE155

155 PALM

PALM TREE169

PALM TREE186=

= PALM TREE198=

#### SignTorch.com 2009 Series Trees

PALM TREE202=

PALM TREE288

PALM TREES248=

PINE TREE145=

PINE TREE147

SEQUOIA GIANT

TREE