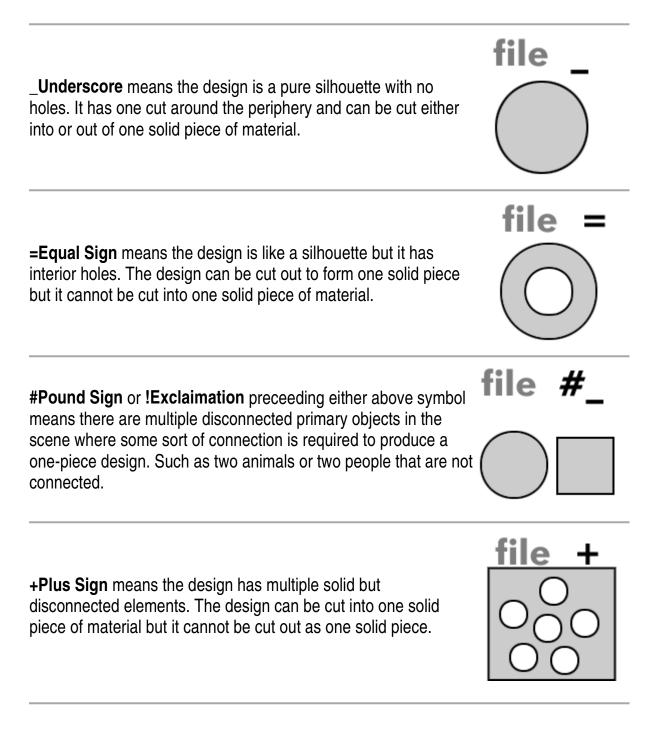

### SignTorch Stencil Factor

**Special Marks on the end of each filename** to indicate if the design is a silhouette, stencil, or other 1 piece design or not. Pictures below assume grey represents final material.

**Stencil Factor** is irrelevant for vinyl cutting, engraving, and processes with backing material to hold loose pieces in place. If none of the above marks are appended to the end of the filename, then the design is not one-piece. Stencil Factor Marks **only** indicate one-piece geometrical qualities. They do not indicate whether the design itself is actually compatible with any particular cutting process or any particular size of project.