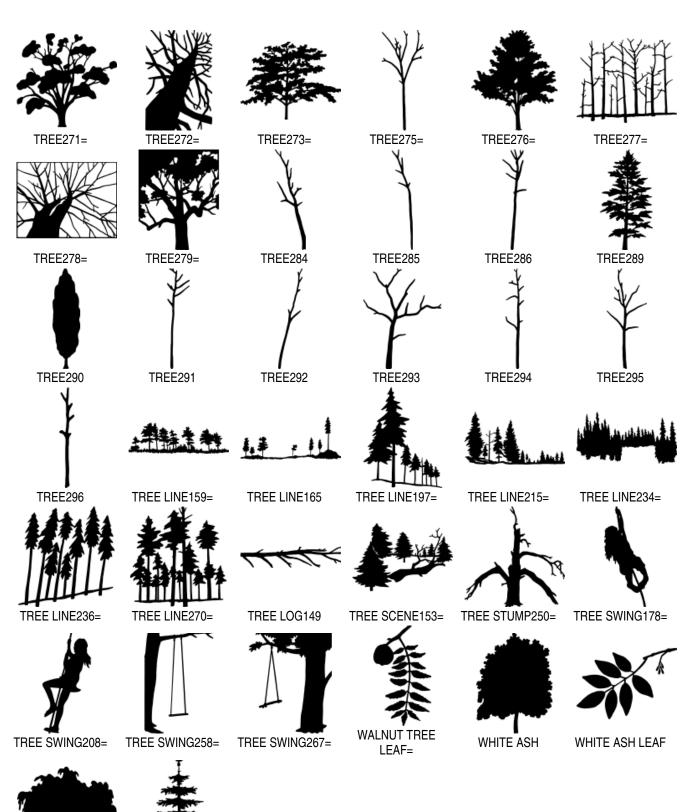

### SignTorch Stencil Factor

**Special Marks on the end of each filename** to indicate if the design is a silhouette, stencil, or other 1 piece design or not. Pictures below assume grey represents final material.

**Stencil Factor** is irrelevant for vinyl cutting, engraving, and processes with backing material to hold loose pieces in place. If none of the above marks are appended to the end of the filename, then the design is not one-piece. Stencil Factor Marks **only** indicate one-piece geometrical qualities. They do not indicate whether the design itself is actually compatible with any particular cutting process or any particular size of project.